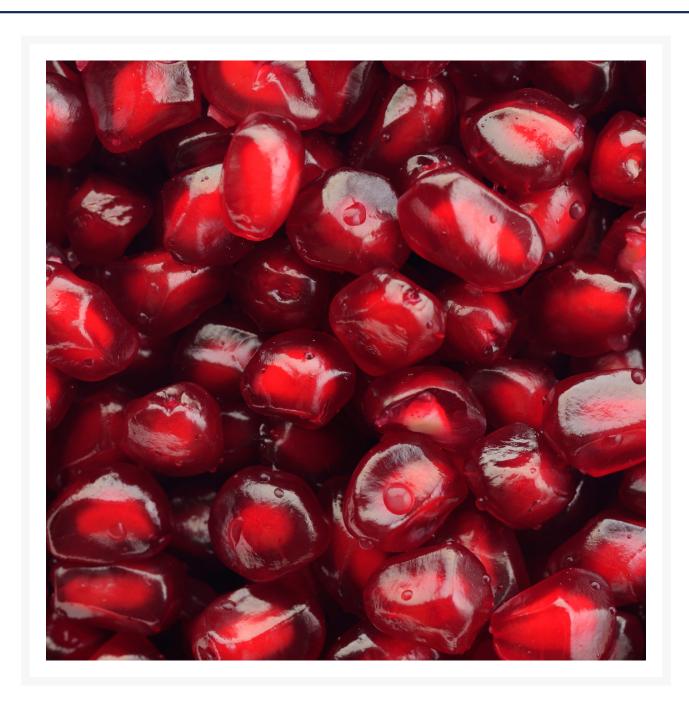

# Pomegranate Seeds (1kg Tub)

### **Product Images**



### Storage

| Temperature | Chilled |  |
|-------------|---------|--|

## **Allergens**

| Celery    | No |
|-----------|----|
| Gluten    | No |
| Crustacea | No |
| Eggs      | No |
| Fish      | No |
| Lupin     | No |
| Milk      | No |
| Molluscs  | No |
| Mustard   | No |
| Nuts      | No |
| Peanuts   | No |
| Sesame    | No |
| Soya      | No |
| Sulphites | No |
|           |    |

#### **Nutritional Information**

| Carbs per 100g (g)                  | N/A |
|-------------------------------------|-----|
| Carbs of which Sugars per 100g (g)  | N/A |
| Fat per 100g (g)                    | N/A |
| Fat of which Saturates per 100g (g) | N/A |
| Fibre per 100g                      | N/A |
| Energy per 100g (kcal)              | N/A |
| Energy per 100g (kJ)                | N/A |
|