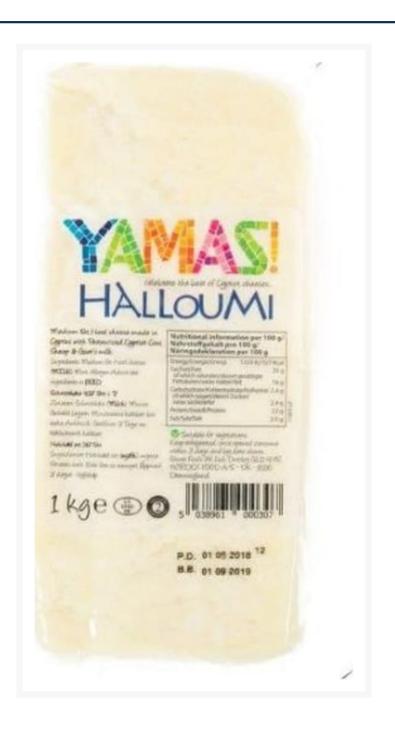

## **Additional Information**

| Brand       | Yamas                         |  |
|-------------|-------------------------------|--|
| Storage     |                               |  |
| Temperature | Chilled                       |  |
| Ingredients |                               |  |
| Ingredients | Halloumi Cheese (MILK), Mint, |  |

### **Nutritional Information**

| Carbs per 100g (g)                  | 2.4 g    |
|-------------------------------------|----------|
| Carbs of which Sugars per 100g (g)  | 2.4 g    |
| Fat per 100g (g)                    | 26 g     |
| Fat of which Saturates per 100g (g) | 16 g     |
| Fibre per 100g                      | g        |
| Energy per 100g (kcal)              | 327 kcal |
| Energy per 100g (kJ)                | 1359 kJ  |
| Protein per 100g (g)                | 22 g     |
| Salt per 100g (g)                   | 2 g      |