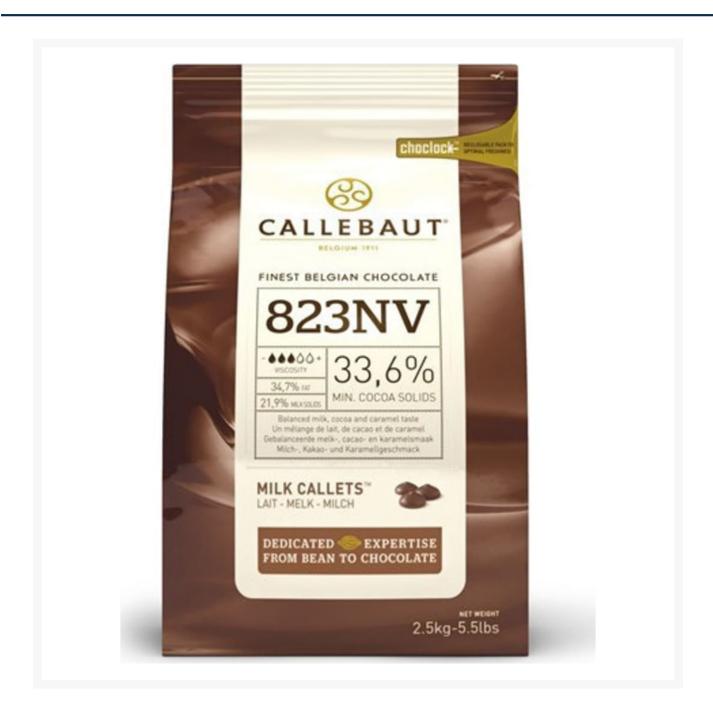

## Callebaut 33% Milk Chocolate Pistoles 2.5kg

## **Product Images**



## **Additional Information**

| Brand Callebaut |
|-----------------|
|-----------------|

## **Storage**

| Temperature | Ambient |  |
|-------------|---------|--|

While every care has been taken to ensure this information is correct, food products are constantly being reformulated and nutrition content may change. We would therefore recommend that you do not rely solely on this information and always check product labels or contact us to receive the latest information. This does not affect your statutory rights.