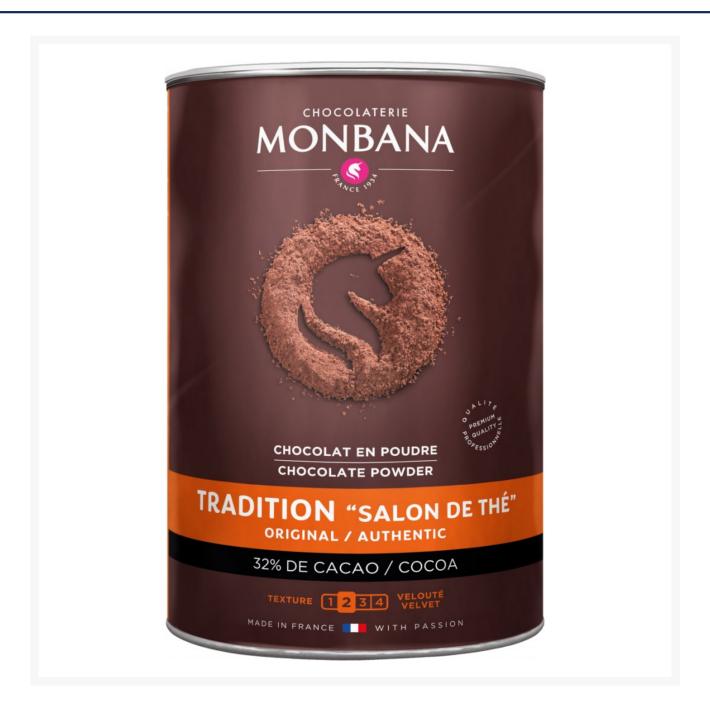

# **Monbana Choc De Salon Hot Chocolate 1kg**

#### **Product Images**

# Ingredients

| Ingredients | Sugar, cocoa 32% min, natural vanilla extract |
|-------------|-----------------------------------------------|