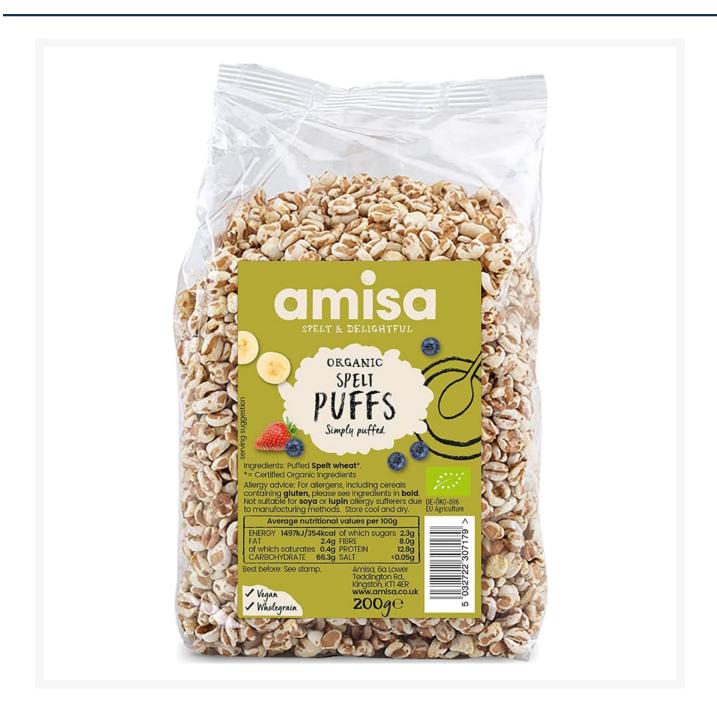

# **Amisa Spelt Puffs Organic 200g**

## Ingredients

| Ingredients | Puffed SPELT WHEAT |  |
|-------------|--------------------|--|

## Allergens

| Celery    | No          |
|-----------|-------------|
| Gluten    | Yes         |
| Crustacea | No          |
| Eggs      | No          |
| Fish      | No          |
| Lupin     | May Contain |
| Milk      | No          |
| Molluscs  | No          |
| Mustard   | No          |
| Nuts      | No          |
| Peanuts   | No          |
| Sesame    | No          |
| Soya      | May Contain |
| Sulphites | No          |

#### **Nutritional Information**

| Carbs per 100g (g)                  | 66.3 g   |
|-------------------------------------|----------|
| Carbs of which Sugars per 100g (g)  | 2.3 g    |
| Fat per 100g (g)                    | 2.4 g    |
| Fat of which Saturates per 100g (g) | 0.4 g    |
| Fibre per 100g                      | 8 g      |
| Energy per 100g (kcal)              | 354 kcal |
| Energy per 100g (kJ)                | 1,497 KJ |
| Protein per 100g (g)                | 12.8 g   |
| Salt per 100g (g)                   | 0.05 g   |