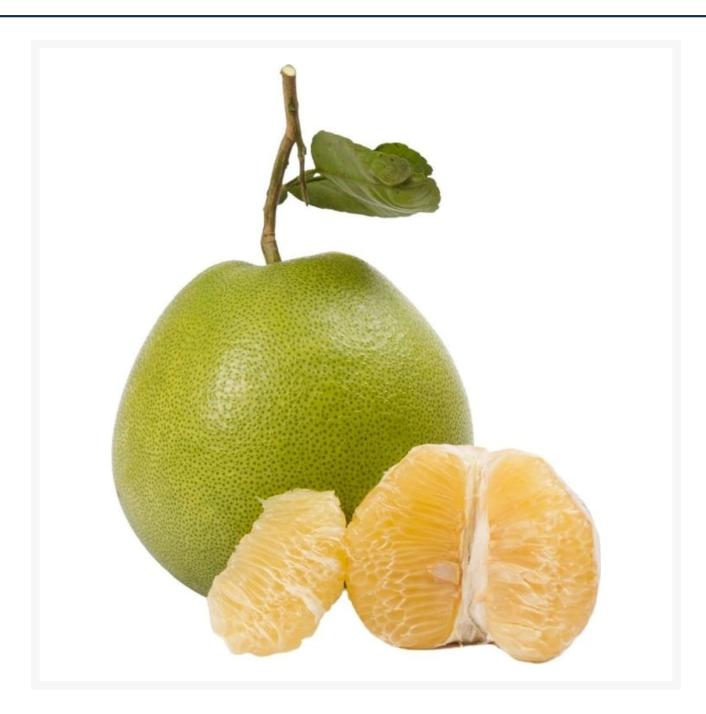

# White Grapefruit (each)

## **Product Images**



#### **Storage**

| ÷ .         |         |
|-------------|---------|
| Temperature | Chilled |

## Ingredients

| Ingredients | Raw product |
|-------------|-------------|

## **Dietary Information**

| Approved for a Halal           | Yes |
|--------------------------------|-----|
| Approved for a Kosher Diet     | Yes |
| Suitable for Coeliacs          | Yes |
| Suitable for Lactose-Free Diet | Yes |
| Suitable for a Vegan           | Yes |
| Suitable for a Vegetarian      | Yes |

While every care has been taken to ensure this information is correct, food products are constantly being reformulated and nutrition content may change. We would therefore recommend that you do not rely solely on this information and always check product labels or contact us to receive the latest informatio