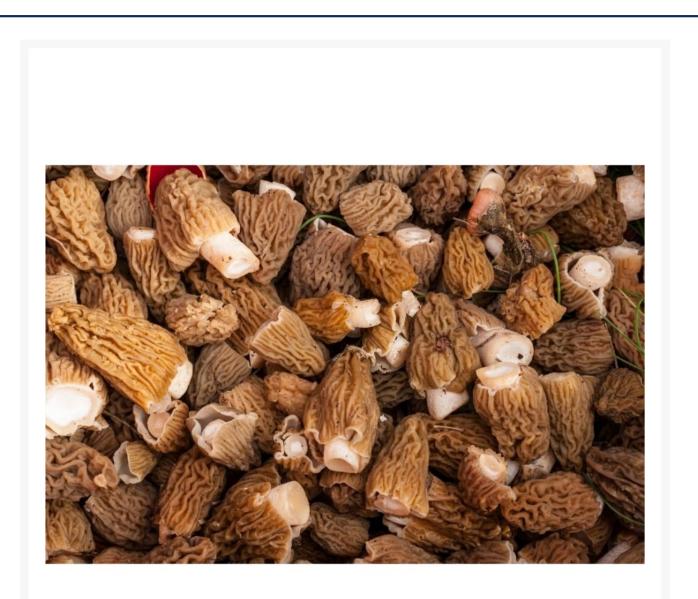

# Morels Mushroom (Frozen) 1kg

### **Product Images**



### Storage

Temperature Frozen

## Allergens

| Celery    | No |
|-----------|----|
| Gluten    | No |
| Crustacea | No |
| Eggs      | No |
| Fish      | No |
| Lupin     | No |
| Milk      | No |
| Molluscs  | No |
| Mustard   | No |
| Nuts      | No |
| Peanuts   | No |
| Sesame    | No |
| Soya      | No |
| Sulphites | No |

#### **Nutritional Information**

| Carbs per 100g (g)                  | N/A |
|-------------------------------------|-----|
| Carbs of which Sugars per 100g (g)  | N/A |
| Fat per 100g (g)                    | N/A |
| Fat of which Saturates per 100g (g) | N/A |
| Fibre per 100g                      | N/A |
| Energy per 100g (kcal)              | N/A |
| Energy per 100g (kJ)                | N/A |
| Protein per 100g (g)                | N/A |
| Salt per 100g (