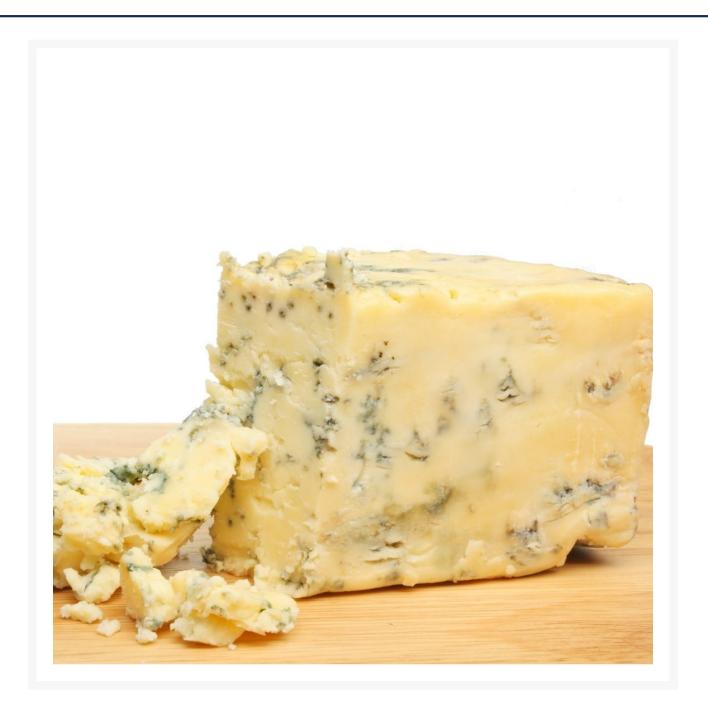

# Stilton 1/4 Block (Approx 2.2kg)

## **Product Images**



### **Additional Information**

| Brand       | Texford & Tebbutt                                                                                        |
|-------------|----------------------------------------------------------------------------------------------------------|
| Storago     |                                                                                                          |
| Storage     |                                                                                                          |
| Temperature | Chilled                                                                                                  |
| Ingredients |                                                                                                          |
| Ingredients | Ingredients: